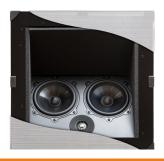

# **C-LCR Angled In-Ceiling**

The C-LCR is capable of projecting a soundstage which seems to come from the video screen without giving away its location in the ceiling. It offers well-controlled directionality without introducing any harsh refraction issues commonly found in many angled in-ceiling speakers.