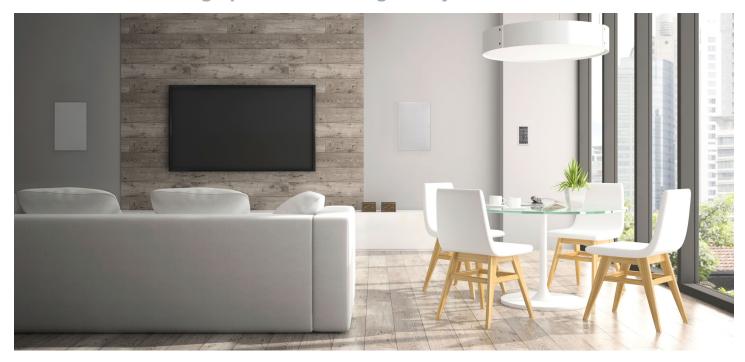

# CustomSound Speakers

In-Wall and In-Ceiling Speakers with Legendary PSB Sonics

#### **Real Sound for Real Homes**

PSB speakers are cherished for their True-to-Nature sound; a sound that is neither momentarily impressive, nor dulled to blend into the ambience. For 50 years, PSB's engineering team has used acoustic research and experience to cement speaker designs that sound exactly right, leaving only musical expression in their wake. With these updated in-wall and in-ceiling designs, PSB uses high quality drivers optimized to the internal volume of each enclosure for the unique requirements of custom installation. The result is a nearly invisible presence, both visually and sonically, that redefines how music can sound in the home.

#### **Performance without Compromise**

The problem with many In-Wall speakers is that their performance is compromised by the very wall into which they are placed. Lack of support for a truly rigid speaker baffle, which is essential for resonance-free sound, and an unpredictable acoustic chamber behind the speaker, are factors that make it impossible to get a predictable high-quality result. PSB's CustomSound speakers solve both of these problems by including a superbly engineered enclosure that ensures the acoustic integrity of the design in any installation.