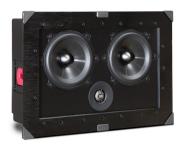

#### W-LCR In-Wall

The W-LCR was developed to cover several system design solutions. Designed with a highly refined driver complement, it is the inwall centre/surround match for the Synchrony Series. Its incredible tonal characteristics and expansive dispersion make it the ideal choice for any and all channels.