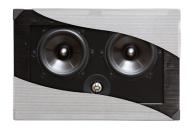

#### W-LCR In-Wall

The W-LCR was developed to cover several system design solutions. Designed with a highly refined driver complement, it is the inwall centre/surround match for the Synchrony Series. Its incredible tonal characteristics and expansive dispersion make it the ideal choice for any and all channels.