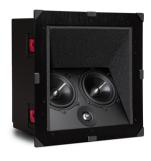

# **C-LCR Angled In-Ceiling**

The C-LCR is capable of projecting a soundstage which seems to come from the video screen without giving away its location in the ceiling. It offers well-controlled directionality without introducing any harsh refraction issues commonly found in many angled in-ceiling speakers.